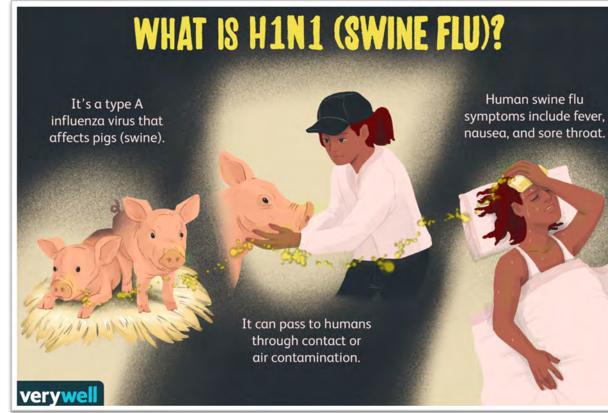

#### 2009 Swine Flu Pandemic

As soon as signs of a potential pandemic surfaced, Carter Mescher, one of the cowriters of the U.S. Pandemic Response Strategy developed during the Bush Administration, advised President Obama to immediately close schools as the best way to suppress the spread of the virus until a vaccine could be developed. The CDC stated they didn't have enough data to recommend closing schools. President Obama chose to follow the advice of the CDC.

After discovering the new flu wasn't as deadly as feared, President Obama wondered aloud if they'd dodged a bullet. Mescher replied, "No, I think this time Mother Nature shot us with a BB gun."

- 2009 Swine Flu Pandemic
- 2018 Montecito (CA) Mudslides