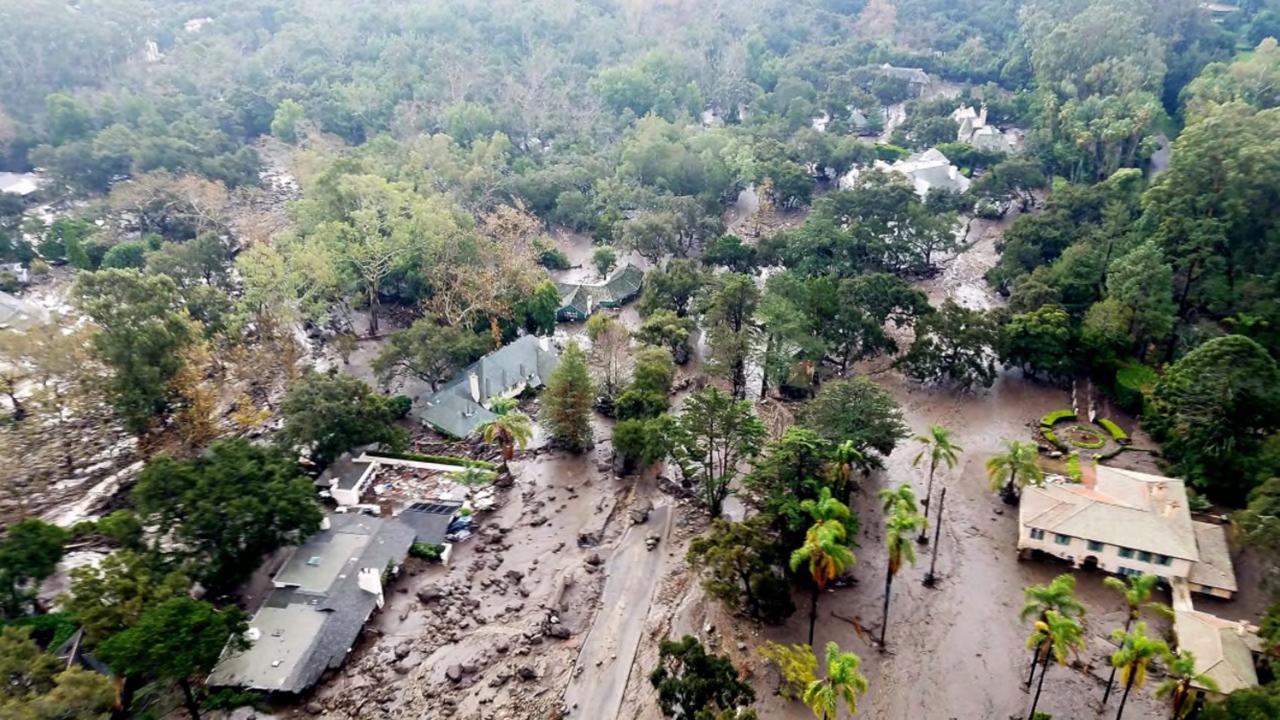

- 2009 Swine Flu Pandemic
- 2018 Montecito (CA) Mudslides

While examining the devastation from a mudslide that had been predicted with terrifying accuracy, the local public Health Director, Dr. Chastity Dean, came upon the Casa Dorinda retirement facility that was still operating, but without power or water. Dr. Dean ordered the facility to evacuate their patients due to concerns about another storm that was forecast with a 20% chance of triggering a second mudslide. The Casa Dorinda director objected, saying they had five patients who were too frail to move. As it turned out, seven patients died as a result of complications from the evacuation. The second mudslide never occurred.