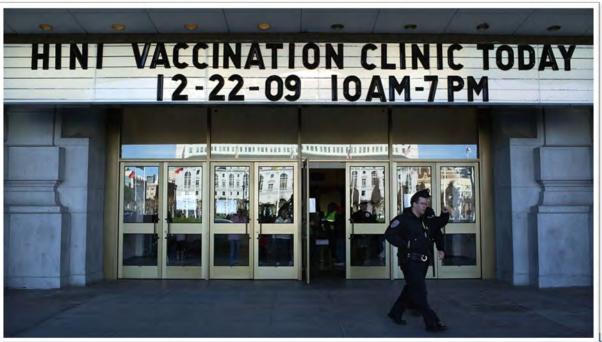

#### Decision quality ≠ Outcome quality

Hindsight Bias ("Resulting")
Under/Overweighting Luck

What's luck got to do with it?

• 2009 Swine Flu Pandemic

#### 2009 Swine Flu Pandemic

As soon as signs of a potential pandemic surfaced, Carter Mescher, one of the cowriters of the U.S. Pandemic Response Strategy developed during the Bush Administration, advised President Obama to immediately close schools as the best way to suppress the spread of the virus until a vaccine could be developed. The CDC stated they didn't have enough data to recommend closing schools. President Obama chose to follow the advice of the CDC.

After discovering the new flu wasn't as deadly as feared, President Obama wondered aloud if they'd dodged a bullet. Mescher replied, "No, I think this time Mother Nature shot us with a BB gun."

- 2009 Swine Flu Pandemic
- 2018 Montecito (CA) Mudslides