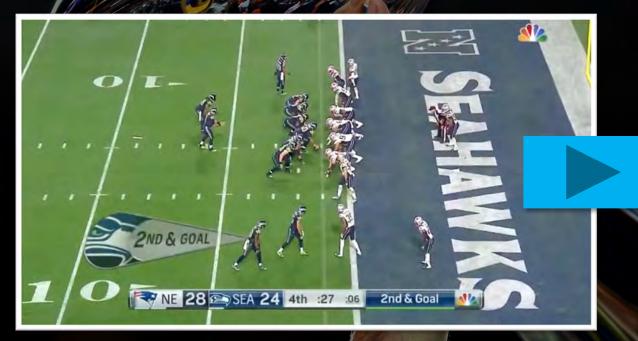

#### Super Bowl XLIX (2015) New England Patriots vs. Seattle Seahawks

## Was this a good decision or a bad decision by Seattle?

#### "I'm sorry, but I can't believe the call. I cannot believe the play call."

- Cris Collinsworth, NFL Commentator