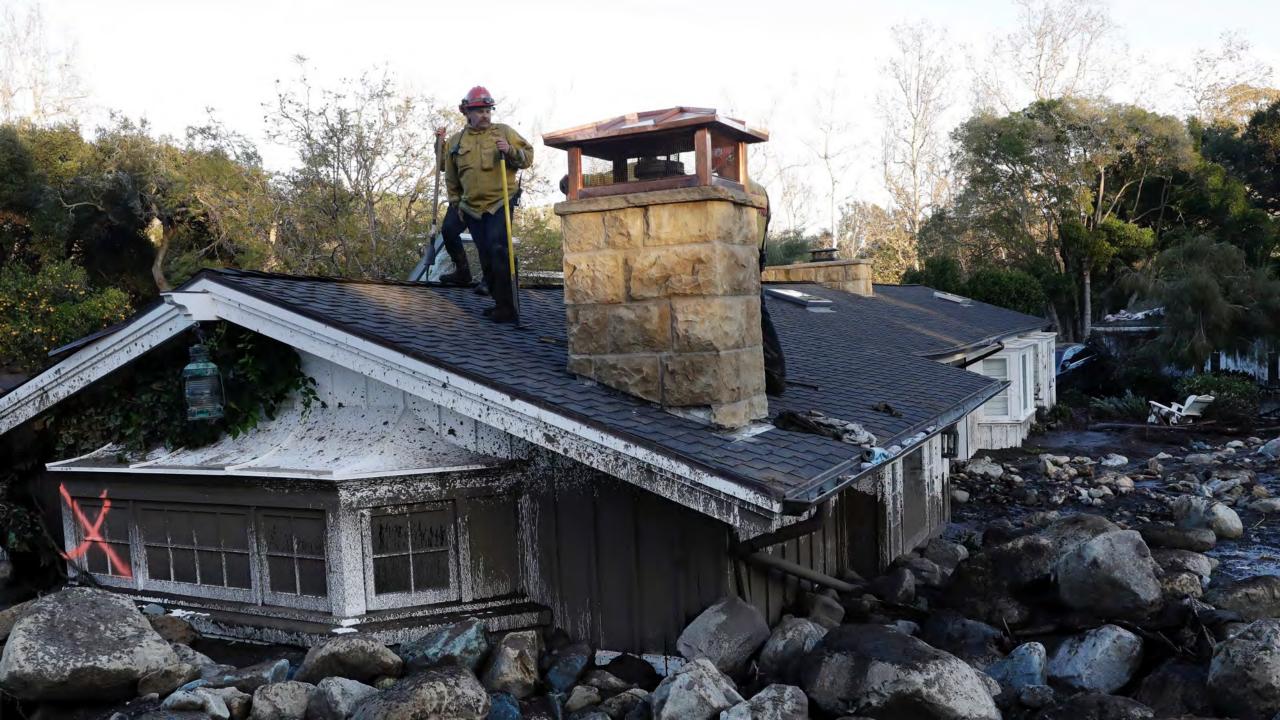

- 2009 Swine Flu Pandemic
- 2018 Montecito (CA) Mudslides

While examining the devastation from a mudslide that had been predicted with terrifying accuracy, the local public Health Director, Dr. Chastity Dean, came upon the Casa Dorinda retirement facility that was still operating, but without power or water. Dr. Dean ordered the facility to evacuate their patients due to concerns about another storm that was forecast with a 20% chance of triggering a second mudslide. The Casa Dorinda director objected, saying they had five patients who were too frail to move. As it turned out, seven patients died as a result of complications from the evacuation. The second mudslide never occurred.